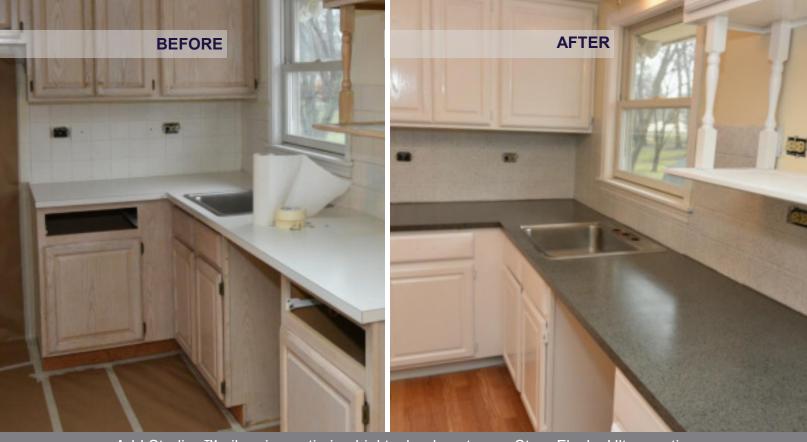

### StoneFlecks<sup>TM</sup> Ultra Multi-Color Finishes

## Achieve the Look of Natural Stone at a Fraction of the Price

- Three color collections to match a variety of design styles:
  - Mineral Collection
  - Earth Collection
  - Loft Collection
- Clear coated for lasting durability
- Return to service in as little as one day
- Less inconvenience than renovation, with less waste
- Environmentally preferred, water-based multi-color finish
- Low odor, low VOC, FDA-compliant topcoat options are available