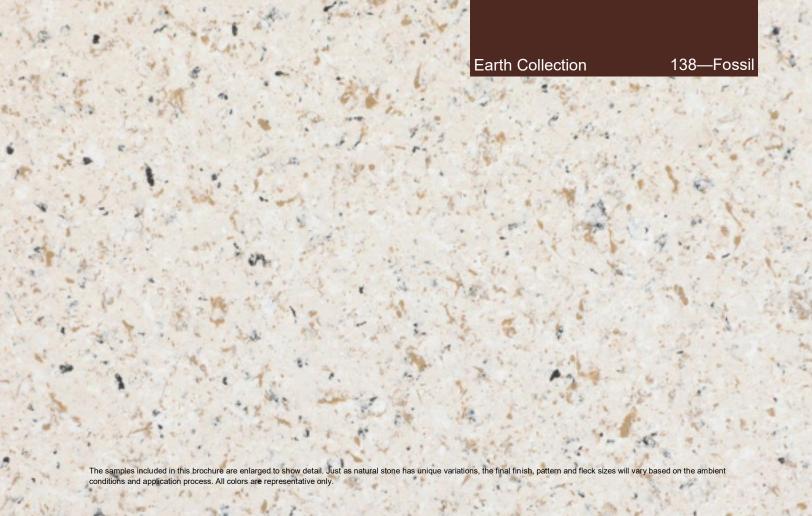

#### The Earth Collection

A series of brown colors ranging from the cool tones of ancient limestone, to sandy tans and the warm tones of tumbled river rock.

Earth Collection

194—Sandstone

Earth Collection