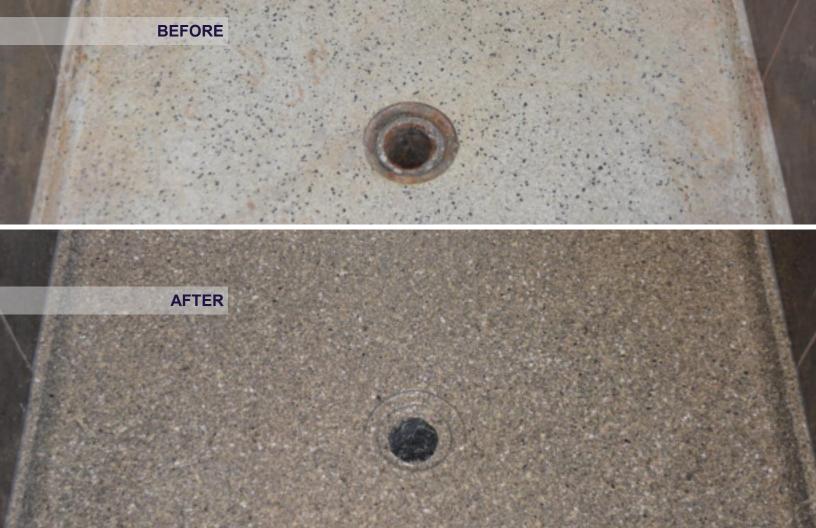

### StoneFlecks<sup>TM</sup> Ultra Multi-Color Finishes

## Achieve the Look of Natural Stone at a Fraction of the Price

- Three color collections to match a variety of design styles:
  - Mineral Collection
  - Earth Collection
  - Loft Collection
- Clear coated for lasting durability
- Return to service in as little as one day
- Less inconvenience than renovation, with less waste
- Environmentally preferred, water-based multi-color finish
- Low odor, low VOC, FDA-compliant topcoat options are available