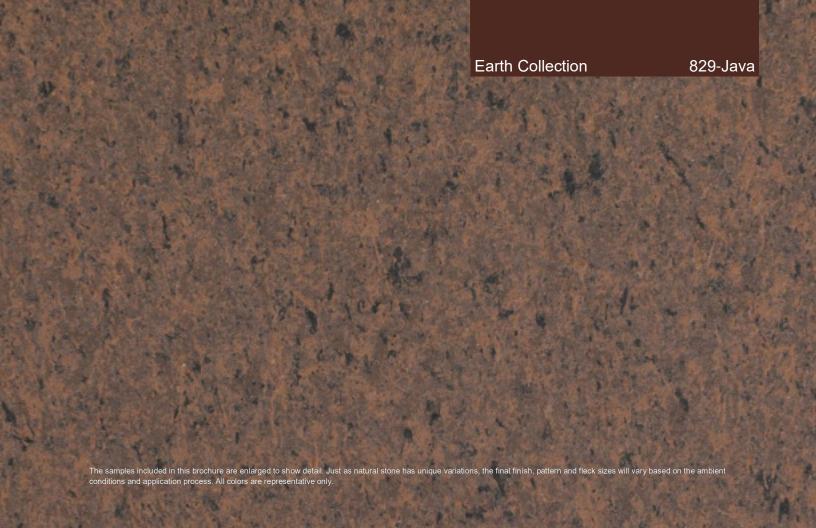

#### The Earth Collection

A series of brown colors ranging from the cool tones of ancient limestone, to sandy tans and the warm tones of tumbled river rock.

Earth Collection

194—Sandstone

Earth Collection