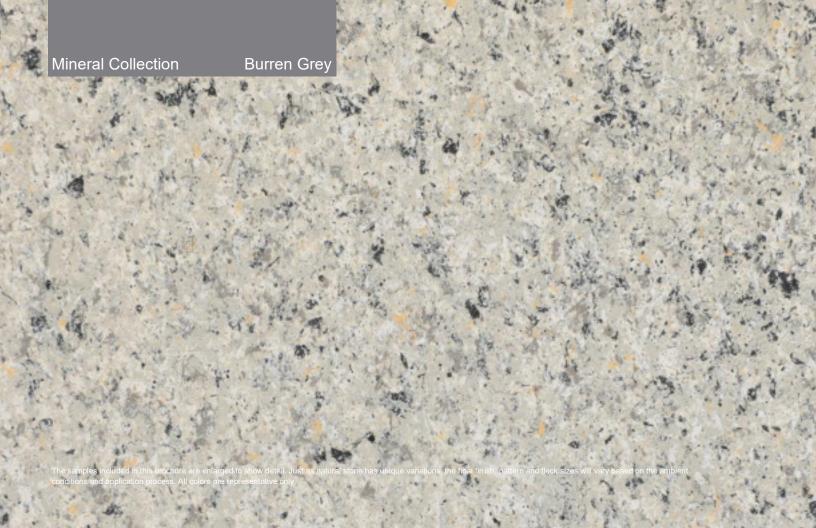

#### **The Mineral Collection**

A series of gray colors with richness and depth ranging from the cool tones of the frozen tundra to the darkness of deep space.

Mineral Collection

118-Yukon

Mineral Collection