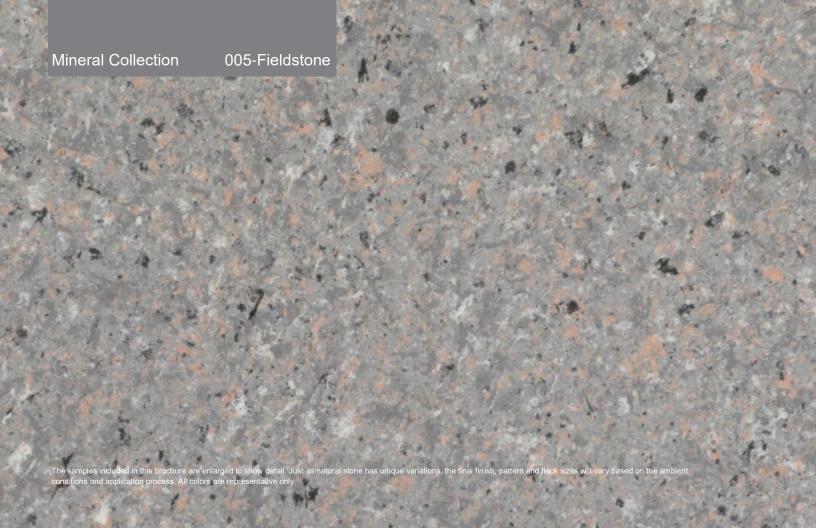

#### **The Mineral Collection**

A series of gray colors with richness and depth ranging from the cool tones of the frozen tundra to the darkness of deep space.

Mineral Collection

118-Yukon

Mineral Collection