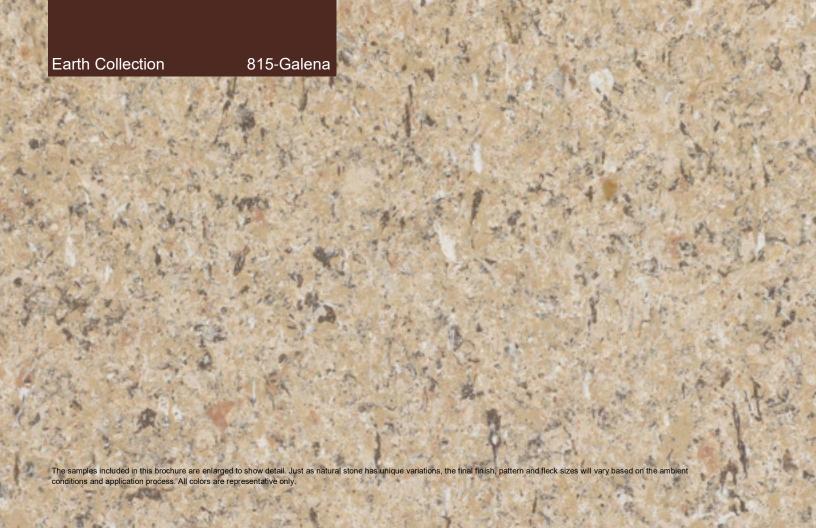

#### The Earth Collection

A series of brown colors ranging from the cool tones of ancient limestone, to sandy tans and the warm tones of tumbled river rock.

Earth Collection

194—Sandstone

Earth Collection