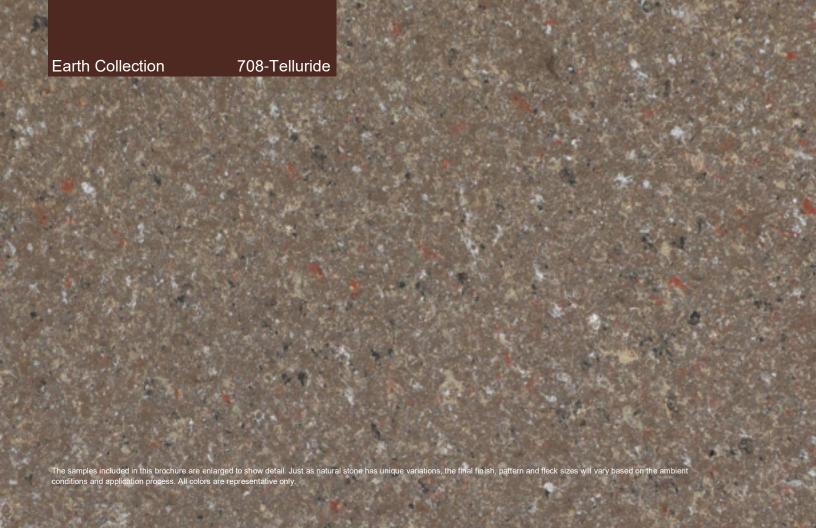

#### The Earth Collection

A series of brown colors ranging from the cool tones of ancient limestone, to sandy tans and the warm tones of tumbled river rock.

Earth Collection

194—Sandstone

Earth Collection