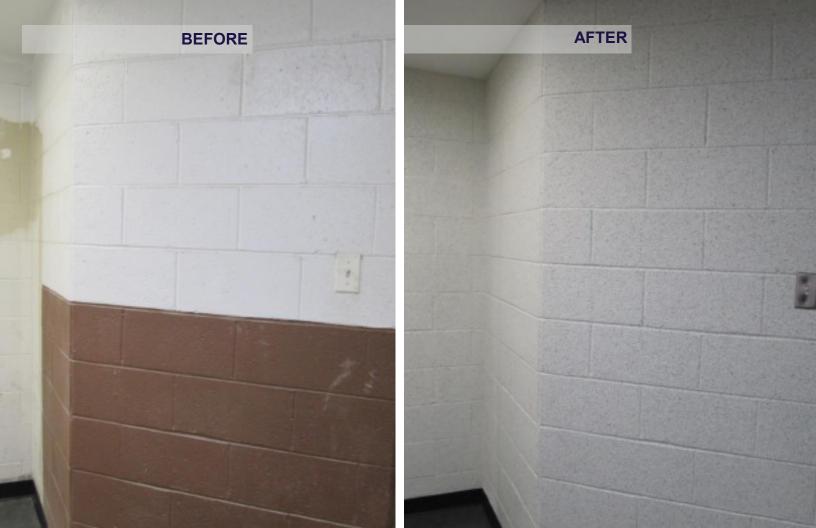

### StoneFlecks<sup>TM</sup> Ultra Multi-Color Finishes

## Achieve the Look of Natural Stone at a Fraction of the Price

- Three color collections to match a variety of design styles:
  - Mineral Collection
  - Earth Collection
  - Loft Collection
- Clear coated for lasting durability
- Return to service in as little as one day
- Less inconvenience than renovation, with less waste
- Environmentally preferred, water-based multi-color finish
- Low odor, low VOC, FDA-compliant topcoat options are available