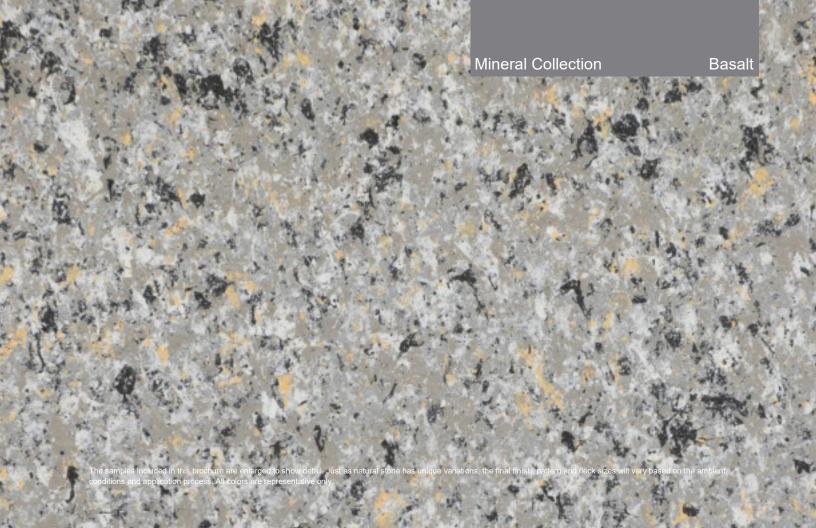

#### **The Mineral Collection**

A series of gray colors with richness and depth ranging from the cool tones of the frozen tundra to the darkness of deep space.

Mineral Collection

118-Yukon

Mineral Collection