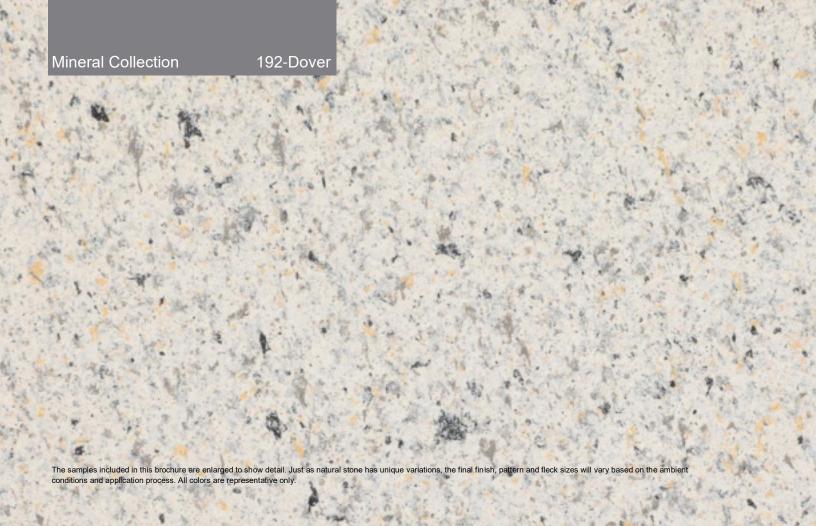

#### **The Mineral Collection**

A series of gray colors with richness and depth ranging from the cool tones of the frozen tundra to the darkness of deep space.

Mineral Collection

118-Yukon

Mineral Collection