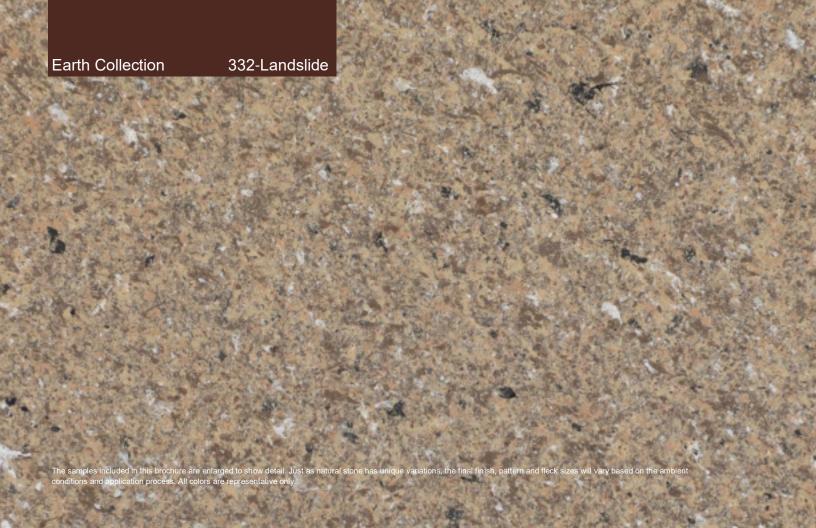

#### The Earth Collection

A series of brown colors ranging from the cool tones of ancient limestone, to sandy tans and the warm tones of tumbled river rock.

Earth Collection

194—Sandstone

Earth Collection