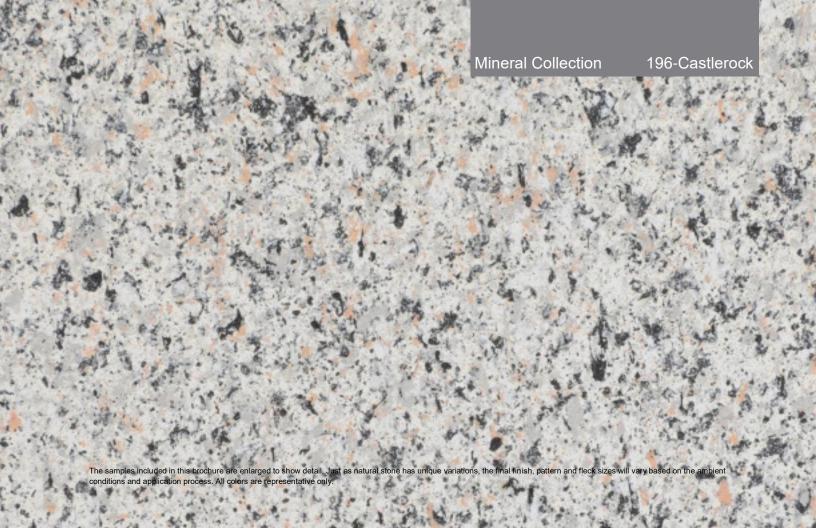

#### **The Mineral Collection**

A series of gray colors with richness and depth ranging from the cool tones of the frozen tundra to the darkness of deep space.

Mineral Collection

118-Yukon

Mineral Collection