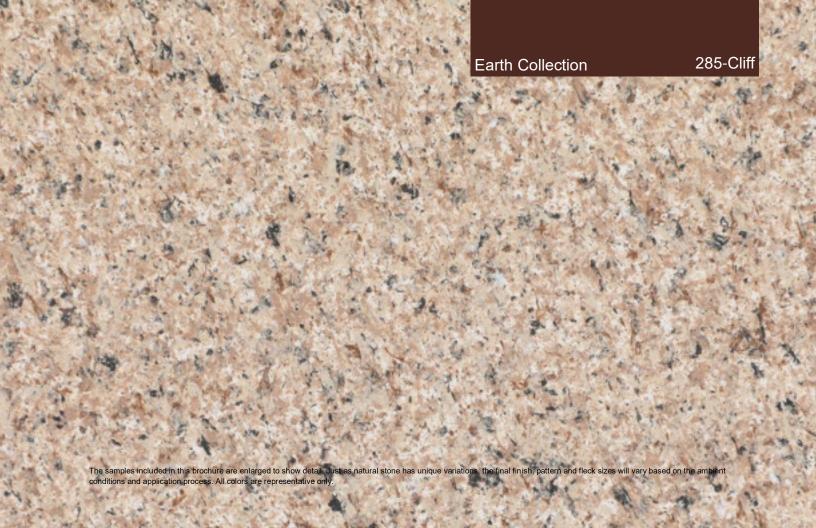

#### The Earth Collection

A series of brown colors ranging from the cool tones of ancient limestone, to sandy tans and the warm tones of tumbled river rock.

Earth Collection

194—Sandstone

Earth Collection