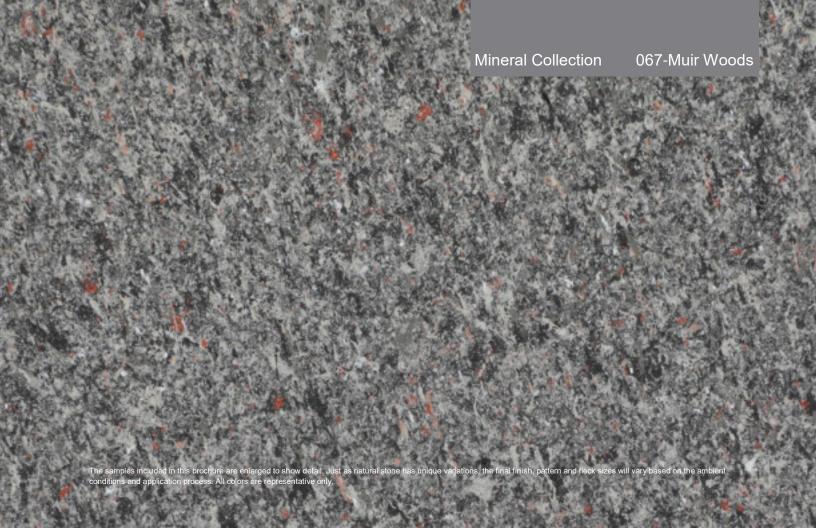

#### **The Mineral Collection**

A series of gray colors with richness and depth ranging from the cool tones of the frozen tundra to the darkness of deep space.

Mineral Collection

118-Yukon

Mineral Collection