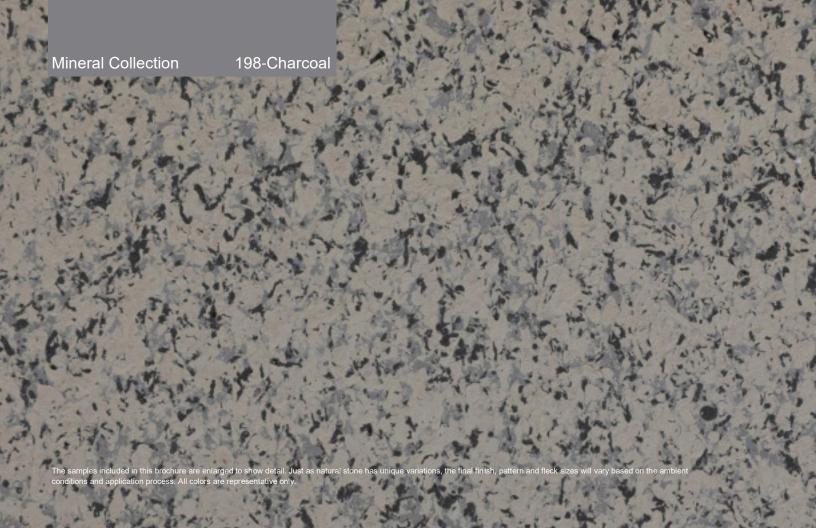

#### **The Mineral Collection**

A series of gray colors with richness and depth ranging from the cool tones of the frozen tundra to the darkness of deep space.

Mineral Collection

118-Yukon

Mineral Collection