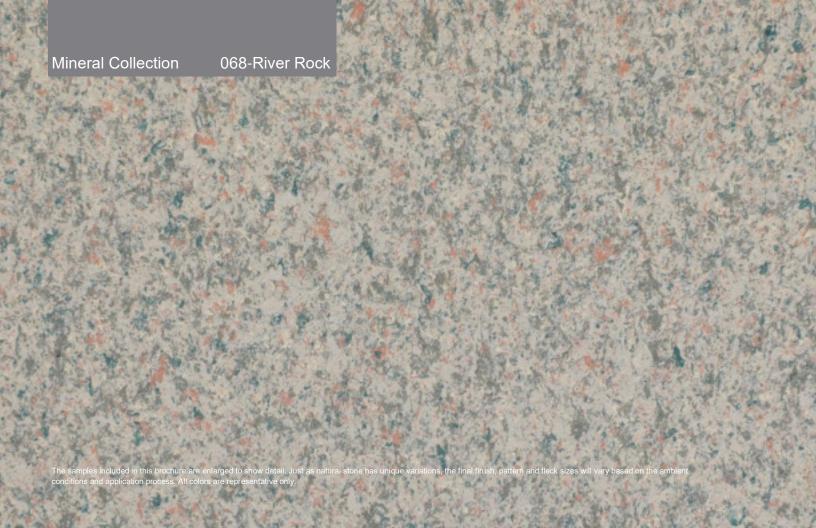

#### **The Mineral Collection**

A series of gray colors with richness and depth ranging from the cool tones of the frozen tundra to the darkness of deep space.

Mineral Collection

118-Yukon

Mineral Collection