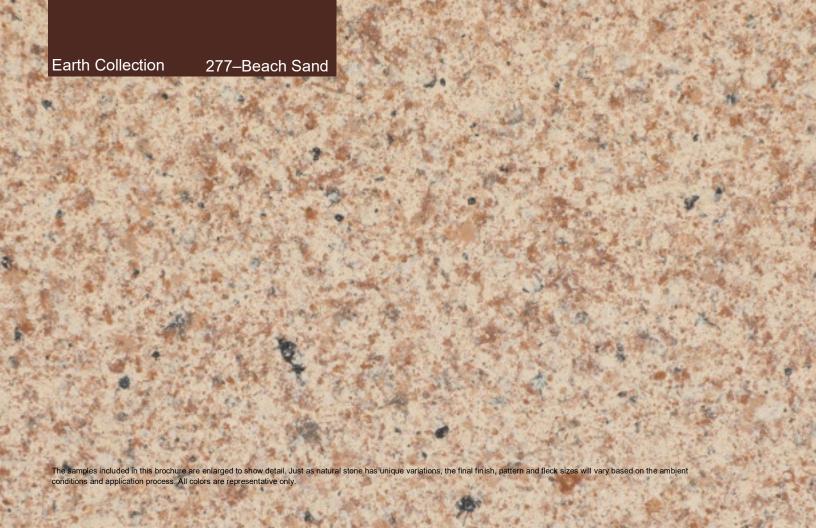

#### The Earth Collection

A series of brown colors ranging from the cool tones of ancient limestone, to sandy tans and the warm tones of tumbled river rock.

Earth Collection

194—Sandstone

Earth Collection